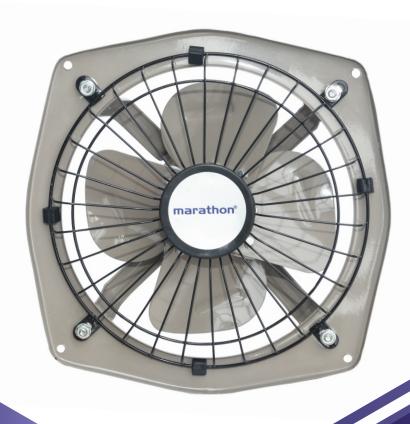

## EXPELAIR

9"& 12" Exhaust FAN

## **FEATURES**

Double Ball Bearing
Bird Screen for Protection
Impeller with Aluminium Hub
Epoxy Powder Coated Finish
Reliable, Quiet & Efficient Flow of Fresh Air
Overheating Protection Against Prolonged Use